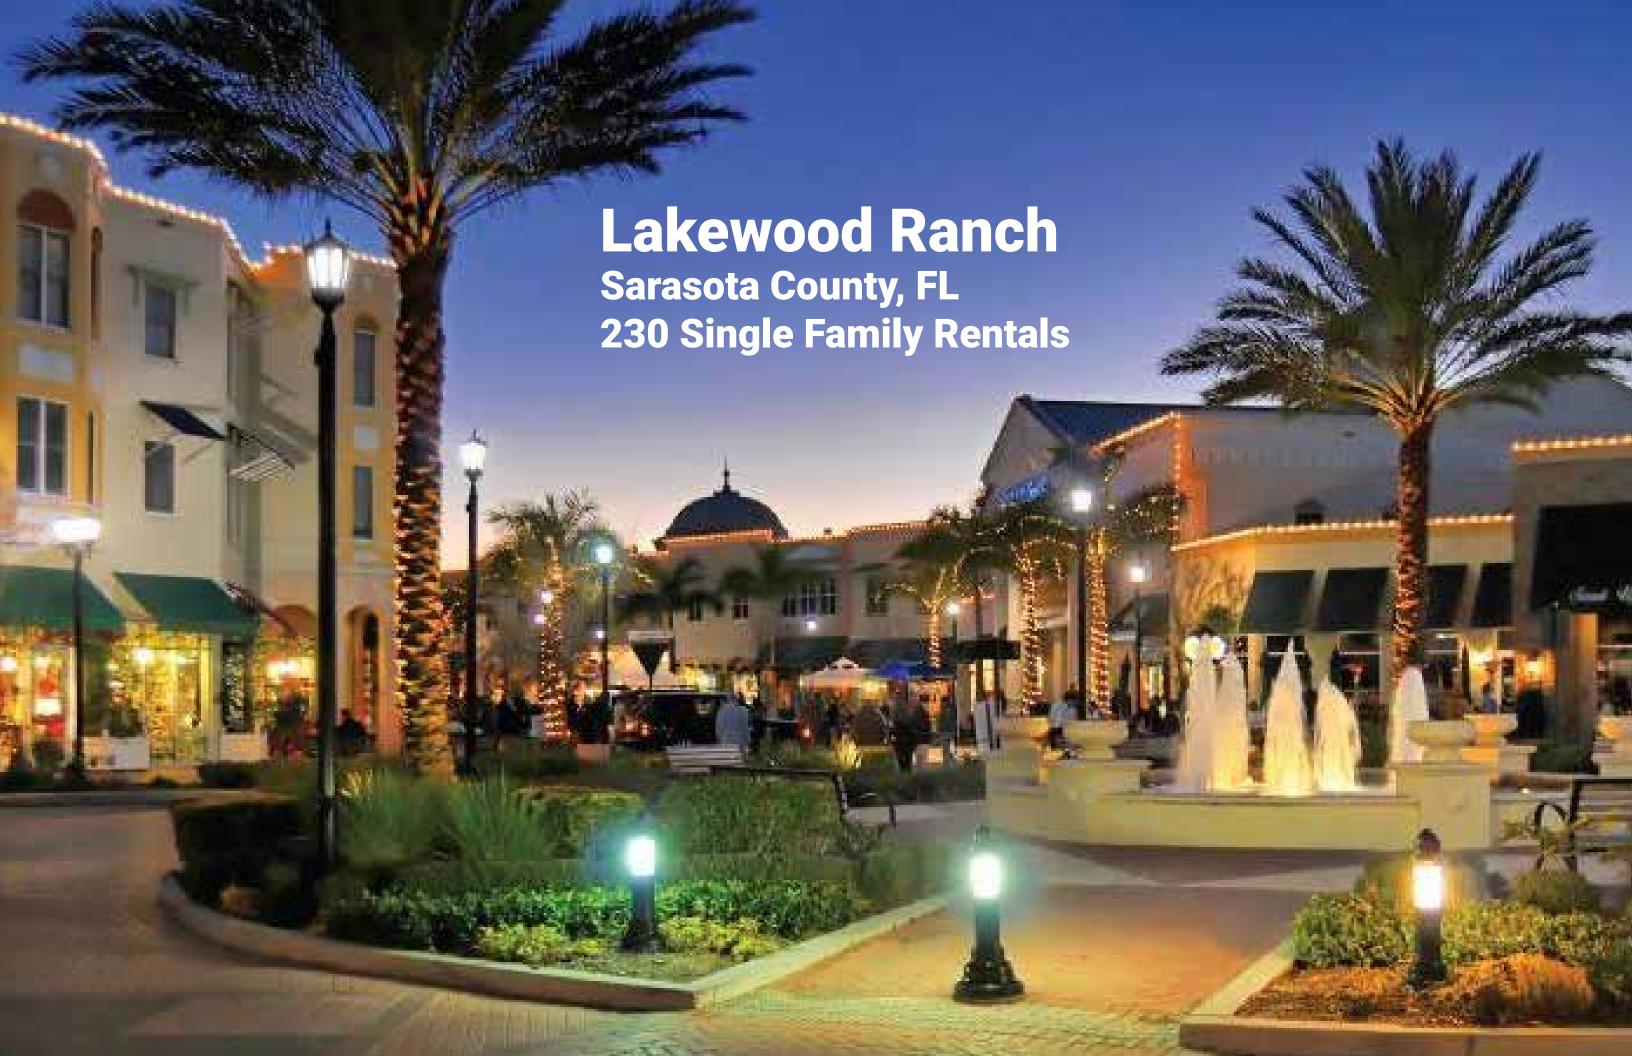

# I want (renting) ODIONS

#### **Single Family Renters**

**15 MIL** 

35%
Of Renters

25% Earn 75K+