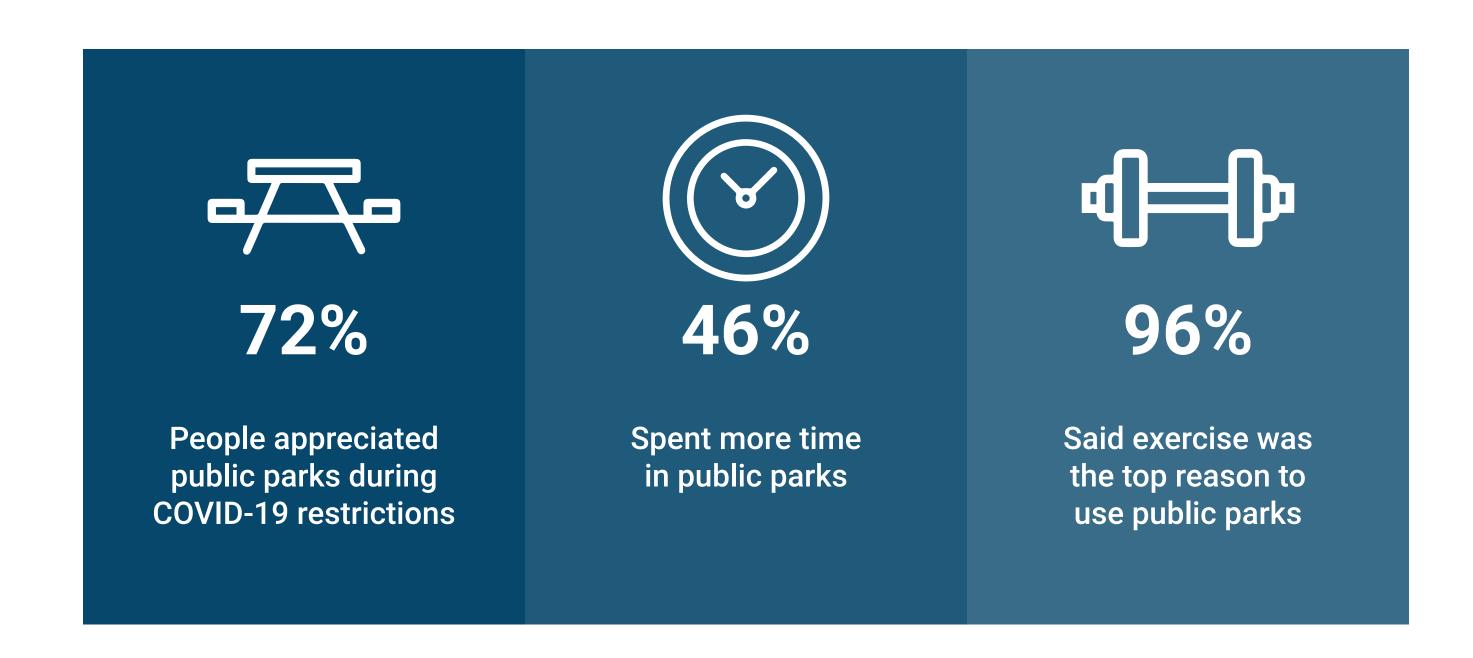

### DEMAND #6: Show Methe Green

#### **Pandemic Increases Demand for Parks**

Source: Department of Planning, Industry and Environment