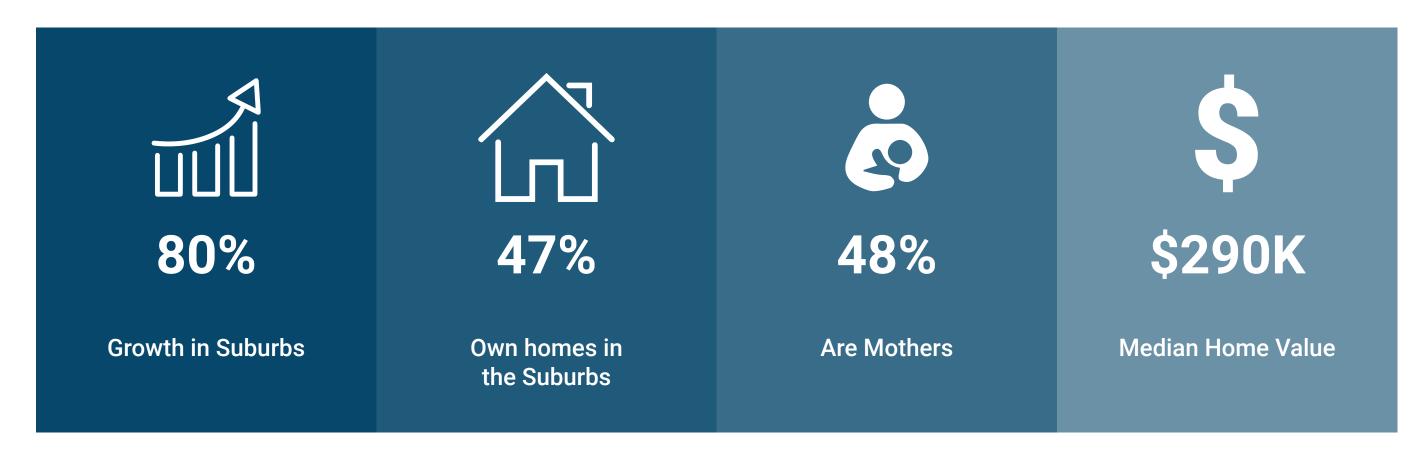

### Millennial Growth in the Suburbs (ages 24-39)

To combat the ever-increasing housing costs and lack of access to family-friendly amenities, millennials are fleeing to nearby suburbs and affordable metros.

Source: Economist; Zillow; Pew