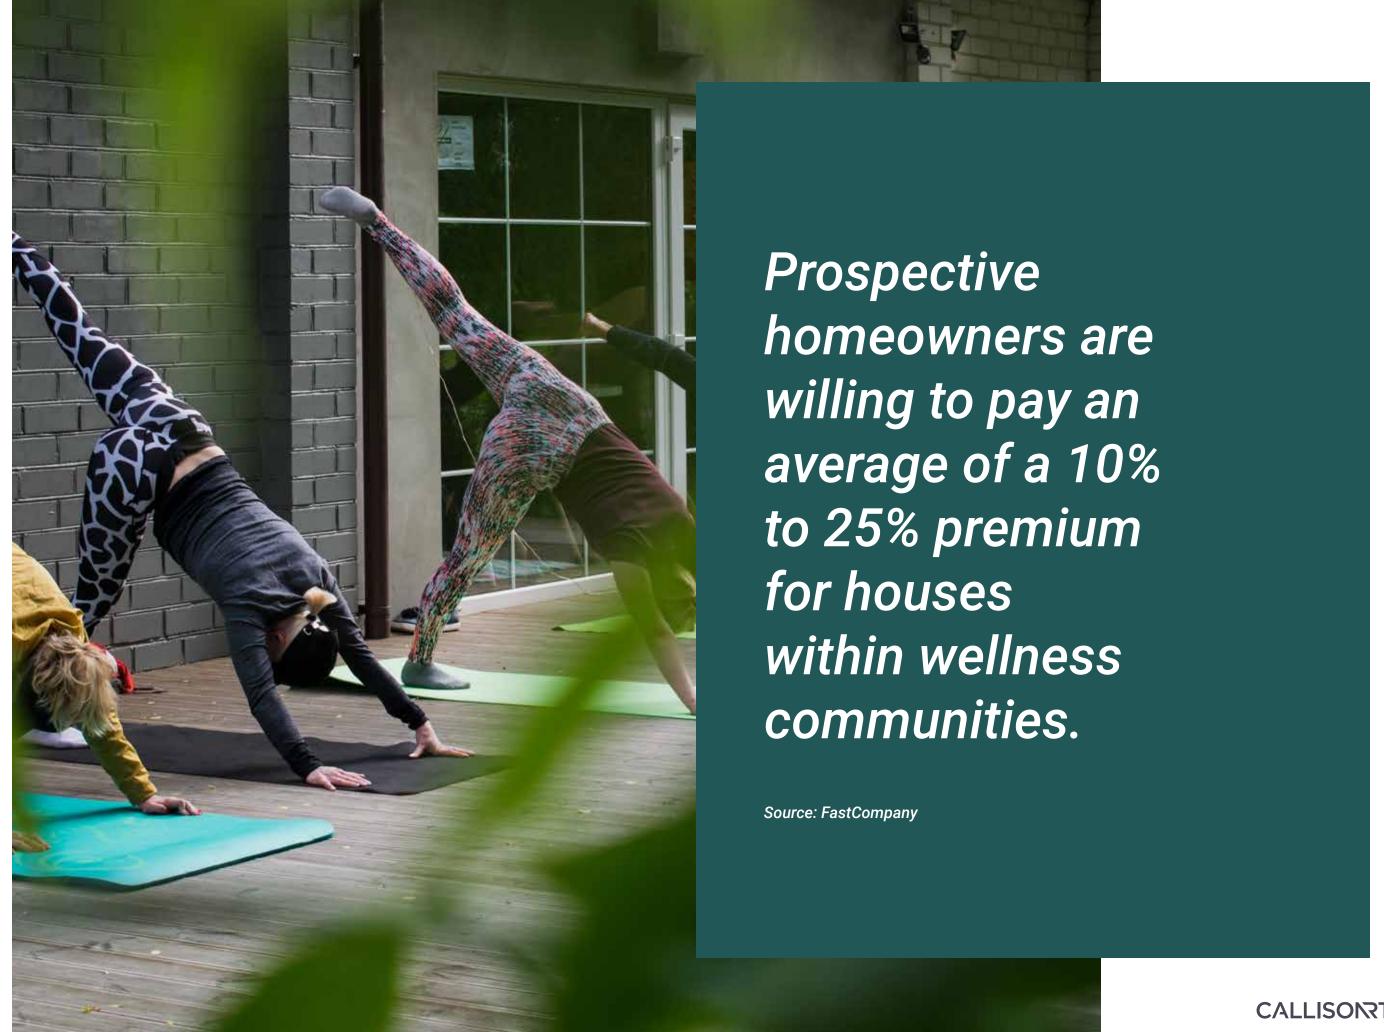

are fleeing to nearby suburbs and affordable metros.



Source: Economist; Zillow; Pew

#### **Accelerants to Suburban Growth**

- 1. Access is no longer an issue.
- 2. Millennials are aging out.
- 3. COVID is reinforcing the demand for more space.



Nearly 40 percent of U.S. urban dwellers are considering moving to less densely populated areas as a result of the pandemic.

Source: Harris Poll

#### **COVID Factor**

CURRENT Uncertainty & Evaluation

AFTERSHOCK LONG-TERM **City Quitters** Migrate

Suburban Winners & Losers



#### The Suburban Demand: The Best of Urban & Rural

## Density my Neighborhood

### U.S. Suburban Apartment Vacancy **Achieves Near Parity with CBD Rate**



Chart courtesy of Marcus & Millichap





### DEMAND#2: I want (to walk)







## Prioritize My Wellbeing







### DEMAND #4: Update my Office Experience

#### The New Workplace

The workplace is no longer a building. It is no longer a single destination. The workplace is a network of virtual and physical places. This ecosystem provides flexible and on-demand places to support convenience, functionality and wellbeing.

Cushman & Wakefield



439 million sq. ft of America's suburban office stock has been built or renovated since 2013.

Source: Newmark Knight Frank





# I want (renting) ODIONS

#### **Single Family Renters**

**15 MIL** 

35%
Of Renters

25% Earn 75K+





### DEMAND #6: Show Methe Green

#### **Pandemic Increases Demand for Parks**



Source: Department of Planning, Industry and Environment





# Blenc my Experiences

# LIVE. WORK. PLAY.



# LIVE. LIVE.





# DEMAND #8: S